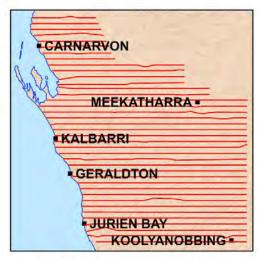

#### **Activity Notice**

Airborne Electromagnetic Survey - Murchison River Area

Geoscience Australia, in collaboration with The Geological Survey of Western Australia (GSWA), is carrying out an airborne electromagnetic (AEM) survey across a large area in the west of Western Australia.

AEM surveys are widely used for groundwater mapping, as well as for mineral and energy resources exploration. This survey will provide regional data coverage for more informed natural resource management and better focussed exploration investment. The survey is funded via the Western Australian Government's Exploration Incentive Scheme.

#### **AEM** survey method

Aircraft fitted with electromagnetic instruments map variations in the electrical conductivity of the ground to a depth of several hundred metres without any ground disturbance.

#### What you may see

A helicopter, towing equipment below it, will make a single pass approximately 100 m above the ground, along tracks 20 km apart (see Figure 1). If you have any concerns with this activity, please make further enquiries via one of the contacts listed below.

#### **Timeframes**

The survey will be flown between August and December 2021. The survey area and flight paths are shown in figure 2. Further information about this survey and a detailed map can be found at <a href="https://www.ga.gov.au/ausaem-survey">https://www.ga.gov.au/ausaem-survey</a>

Figure 2: Flight paths shown as red lines.