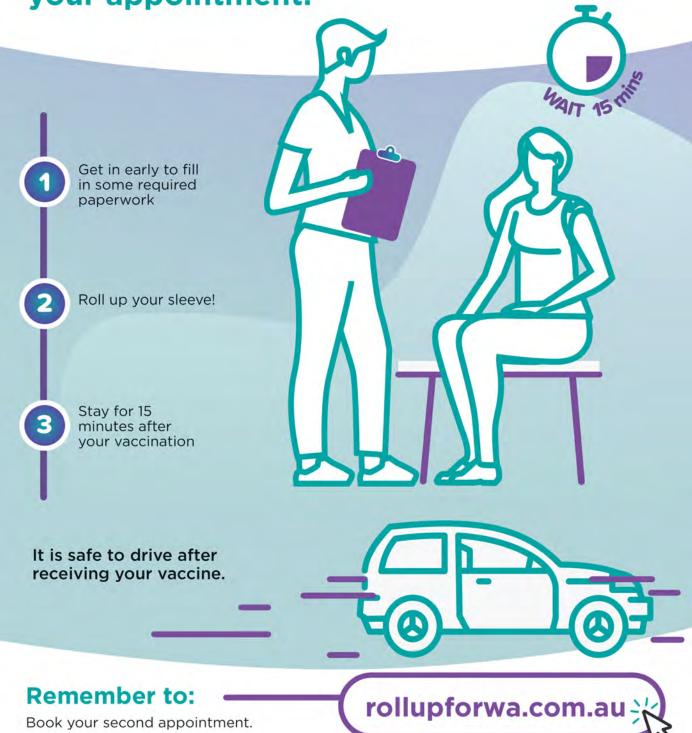

## Getting your COVID-19 vaccine is easy

Here's what to expect at your appointment: