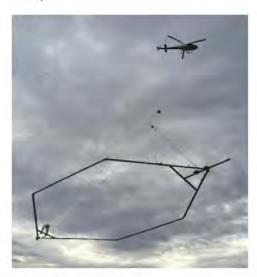

#### What you may see

A helicopter, towing equipment below it, will make a single pass approximately 100 m above the ground, along tracks 20 km apart (see Figure 1). If you have any concerns with this activity, please make further enquiries via one of the contacts listed below.

#### **COVID-19 Protocols**

The survey will be conducted in accordance with relevant state and national restrictions regarding Covid-19. No ground disturbance will occur within the survey area.

Figure 1: Picture of the AEM system from the ground.